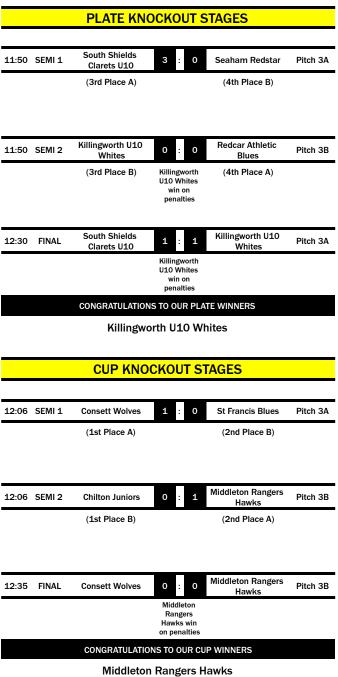

| Chilton Juniors            | 1 | : | 1 | St Francis Blues           | Pitch 3B |

#### **GROUP B LEAGUE STANDINGS**

| POS | TEAM                       | GP | W | D | L | GF | GA | GD | PTS |
|-----|----------------------------|----|---|---|---|----|----|----|-----|
| 1   | Chilton Juniors            | 4  | 2 | 2 | 0 | 8  | 3  | 5  | 8   |
| 2   | St Francis Blues           | 4  | 2 | 2 | 0 | 3  | 1  | 2  | 8   |
| 3   | Killingworth U10<br>Whites | 4  | 2 | 0 | 2 | 3  | 3  | 0  | 6   |
| 4   | Seaham Redstar             | 4  | 0 | 3 | 1 | 3  | 4  | -1 | 3   |
| 5   | Red house Farm<br>Kestrals | 4  | 0 | 1 | 3 | 4  | 10 | -6 | 1   |

Top two teams progress to cup knockout. 3rd and 4th teams progress to plate knockout

## **Under 11 Low** Knockout

#### **Knockout Fixtures Confirmed**